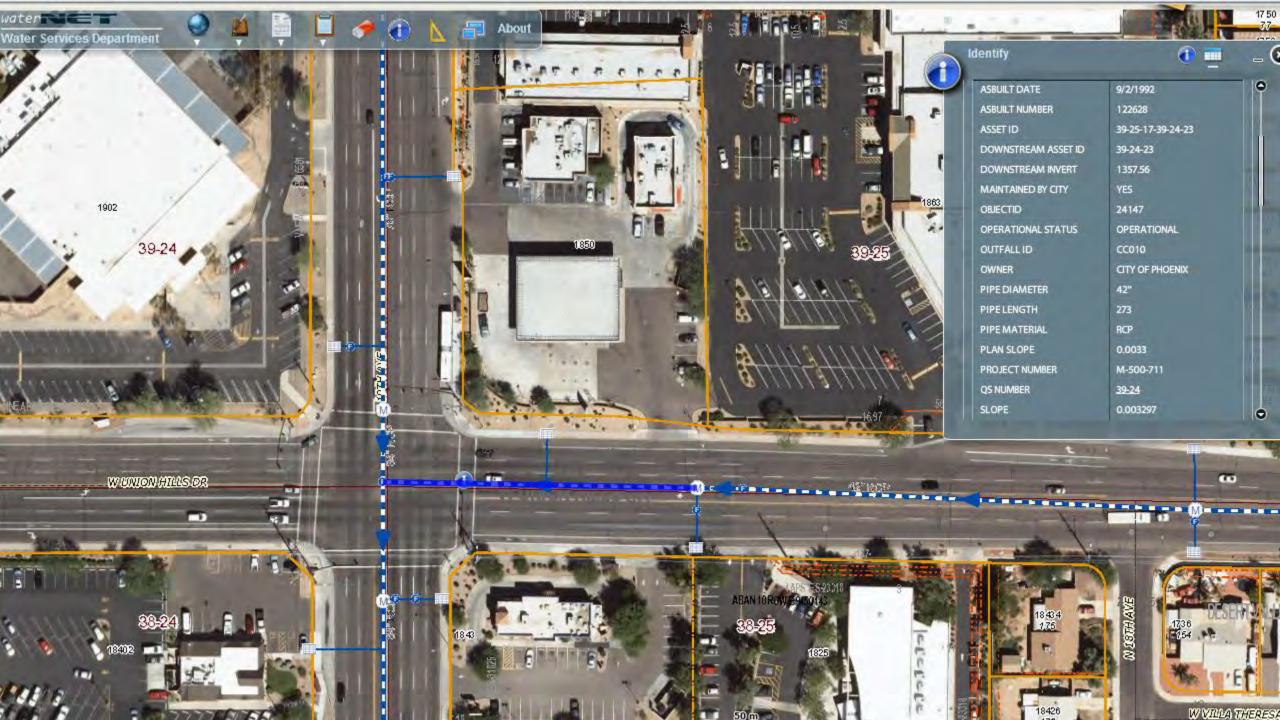

### Mapping and Tracking IDDE

John Cummings May 3, 2016



# Syllabus

- What is IDDE?
- The camera truck
- Waternet
- Video Streaming
- How can mapping help my IDDE program?
- What kind of tools are available to help my IDDE program?
- How do we document the investigation?

### The Camera Truck



### Tools of the trade



Compact Pipe Ranger



Mudmaster

### Tools of the trade



Pole Camera



Push Camera

















### 112-19-116

UNITED STATES OF AMERICA

Parcel Type: Commercial

401 W WASHINGTON ST PHOENIX 85003

Register Rental Pictometry Taxes Deed

#### **Property Information**

MCR #: 41749

Address: 401 W WASHINGTON ST PHOENIX 85003

Latitude/Longitude: 33.44822260 | -112.08020043

Description: FEDERAL COURTHOUSE MCR 417-49

Lot Size (Sq Ft): 304,484 DTC-BCORE Zoning: Section, Township, Range: 8 1N 3E Market Area/Neighborhood: 22/005

Subdivision: FEDERAL COURTHOUSE

Lot #:

High School District: PHOENIX UNION #210

Elementary School District: PHOENIX ELEMENTARY SCHOOL DISTRICT

Local Jurisdiction: **PHOENIX** 

Owner: UNITED STATES OF AMERICA

450 GOLDEN GATE AVE 5TH FL W , SAN FRANCISCO, CA 94102 Mailing Address:

Deed #: 980105631

Deed Date: February 11, 1998

Sale Date: None \