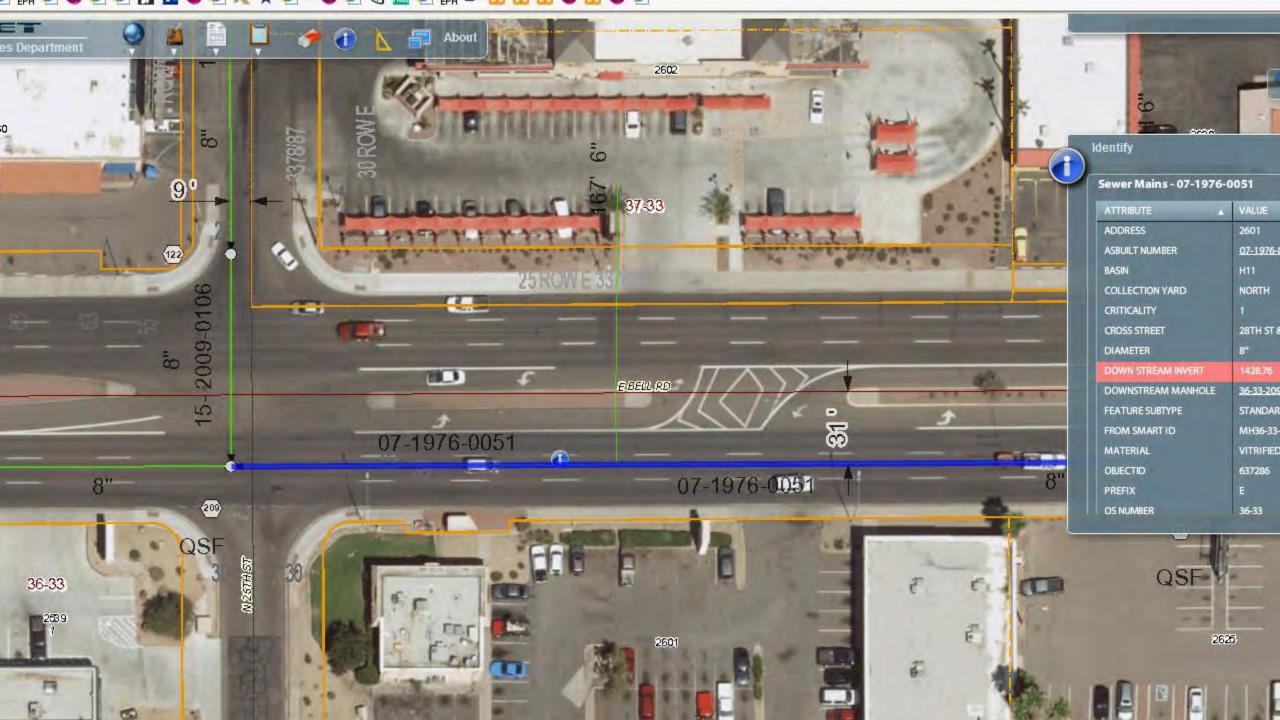

### 112-19-116

UNITED STATES OF AMERICA

Parcel Type: Commercial

401 W WASHINGTON ST PHOENIX 85003

Register Rental Pictometry Taxes Deed

#### **Property Information**

MCR #: 41749

Address: 401 W WASHINGTON ST PHOENIX 85003

Latitude/Longitude: 33.44822260 | -112.08020043

Description: FEDERAL COURTHOUSE MCR 417-49

Lot Size (Sq Ft): 304,484 DTC-BCORE Zoning: Section, Township, Range: 8 1N 3E Market Area/Neighborhood: 22/005

Subdivision: FEDERAL COURTHOUSE

Lot #:

High School District: PHOENIX UNION #210

Elementary School District: PHOENIX ELEMENTARY SCHOOL DISTRICT

Local Jurisdiction: **PHOENIX** 

Owner: UNITED STATES OF AMERICA

450 GOLDEN GATE AVE 5TH FL W , SAN FRANCISCO, CA 94102 Mailing Address:

Deed #: 980105631

Deed Date: February 11, 1998

Sale Date: None \$0 Sale Price:

#### **Valuation Data**

| Tax Year:              | 2017          | 2016          | 2015          | 2014          | 2013          |
|------------------------|---------------|---------------|---------------|---------------|---------------|
| Full Cash Value:       | \$177,130,600 | \$181,355,823 | \$166,757,800 | \$215,512,500 | \$247,238,155 |
| Limited Property Value | ¢177 120 600  | £175.005.600  | ¢166 757 900  | ¢215 512 500  | ¢247 220 155  |