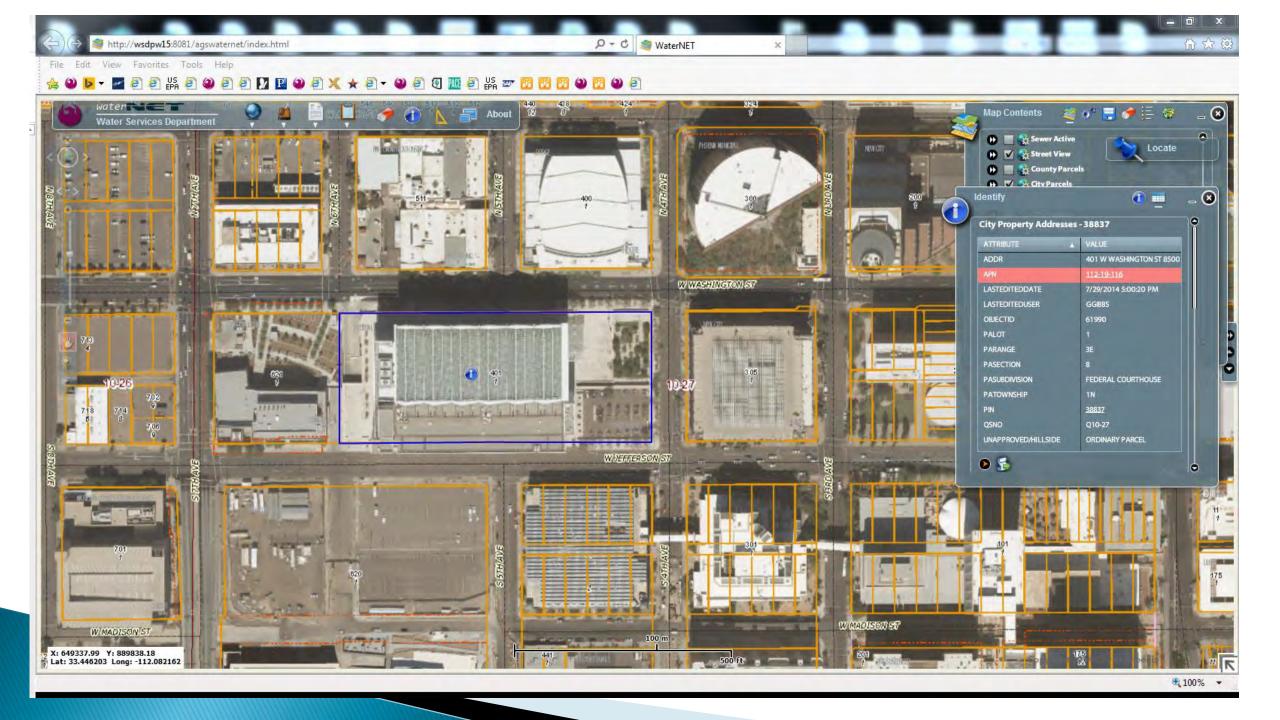

### 112-19-116

UNITED STATES OF AMERICA

Parcel Type: Commercial

401 W WASHINGTON ST PHOENIX 85003

Register Rental Pictometry Taxes Deed

#### **Property Information**

MCR #: 41749

Address: 401 W WASHINGTON ST PHOENIX 85003

Latitude/Longitude: 33.44822260 | -112.08020043

Description: FEDERAL COURTHOUSE MCR 417-49

Lot Size (Sq Ft): 304,484 DTC-BCORE Zoning: Section, Township, Range: 8 1N 3E Market Area/Neighborhood: 22/005

Subdivision: FEDERAL COURTHOUSE

Lot #:

High School District: PHOENIX UNION #210

Elementary School District: PHOENIX ELEMENTARY SCHOOL DISTRICT

Local Jurisdiction: **PHOENIX** 

Owner: UNITED STATES OF AMERICA

450 GOLDEN GATE AVE 5TH FL W , SAN FRANCISCO, CA 94102 Mailing Address:

Deed #: 980105631

Deed Date: February 11, 1998

Sale Date: None \$0 Sale Price:

#### **Valuation Data**

| Tax Year:              | 2017          | 2016          | 2015          | 2014          | 2013          |
|------------------------|---------------|---------------|---------------|---------------|---------------|
| Full Cash Value:       | \$177,130,600 | \$181,355,823 | \$166,757,800 | \$215,512,500 | \$247,238,155 |
| Limited Property Value | ¢177 120 600  | £175.005.600  | ¢166 757 900  | ¢215 512 500  | ¢247 220 155  |