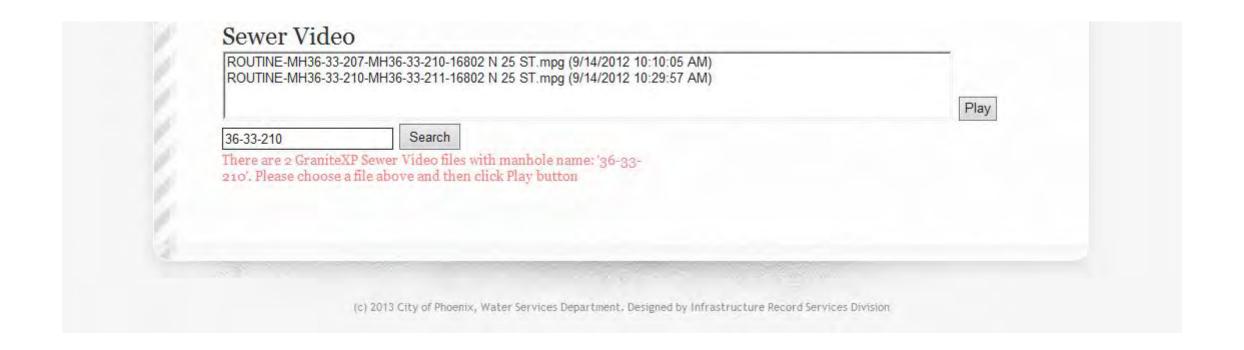

### Documenting

- What do we document
  - Depth of flow
  - Color of flow, sudsy, clear, oily etc...
  - Illicit connections
  - Illicit flows
  - Condition of pipe
  - Direction of flow (both directions)
  - Dates and times
  - Names of inspectors

## How and Why

- How do we document
  - Paper or electronics
  - Files or database
  - Photographs
- Why do we document
  - Permit requirement
  - Employment requirement
  - Enforcement
  - Historical