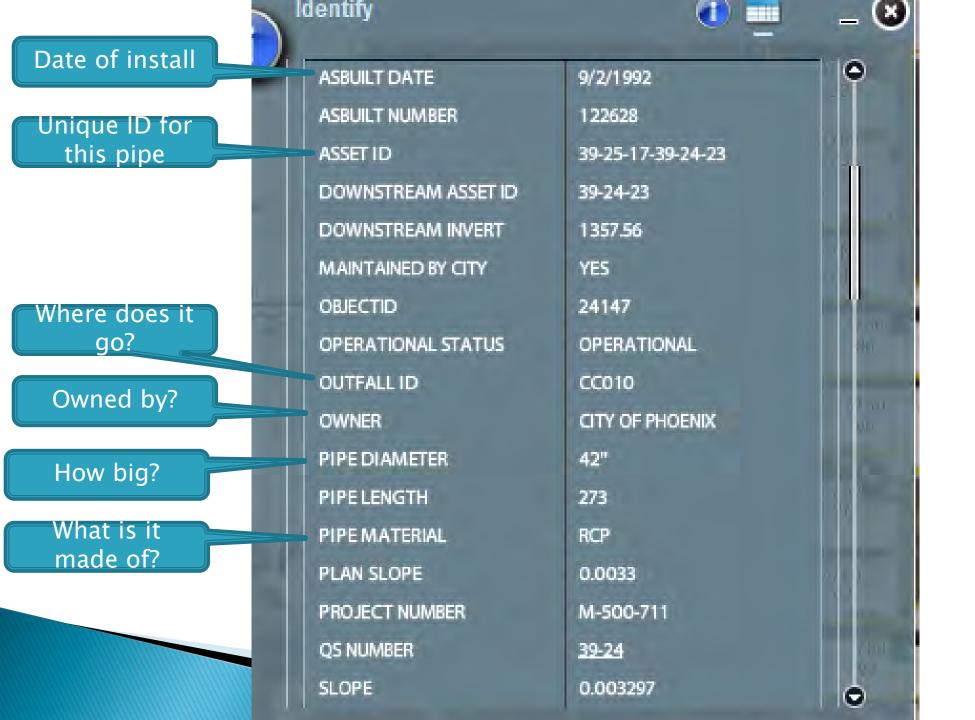

### Mapping and Tracking IDDE

John Cummings May 3, 2016



# Syllabus

- What is IDDE?
- The camera truck
- Waternet
- Video Streaming
- How can mapping help my IDDE program?
- What kind of tools are available to help my IDDE program?
- How do we document the investigation?

### The Camera Truck



### Tools of the trade



Compact Pipe Ranger



Mudmaster

### Tools of the trade



Pole Camera



Push Camera

















### 112-19-116

UNITED STATES OF AMERICA

Parcel Type: Commercial

401 W WASHINGTON ST PHOENIX 85003

Register Rental Pictometry Taxes Deed

#### **Property Information**

MCR #: 41749

Address: 401 W WASHINGTON ST PHOENIX 85003

Latitude/Longitude: 33.44822260 | -112.08020043

Description: FEDERAL COURTHOUSE MCR 417-49

Lot Size (Sq Ft): 304,484 DTC-BCORE Zoning: Section, Township, Range: 8 1N 3E Market Area/Neighborhood: 22/005

Subdivision: FEDERAL COURTHOUSE

Lot #:

High School District: PHOENIX UNION #210

Elementary School District: PHOENIX ELEMENTARY SCHOOL DISTRICT

Local Jurisdiction: **PHOENIX** 

Owner: UNITED STATES OF AMERICA

450 GOLDEN GATE AVE 5TH FL W , SAN FRANCISCO, CA 94102 Mailing Address:

Deed #: 980105631

Deed Date: February 11, 1998

Sale Date: None \$0