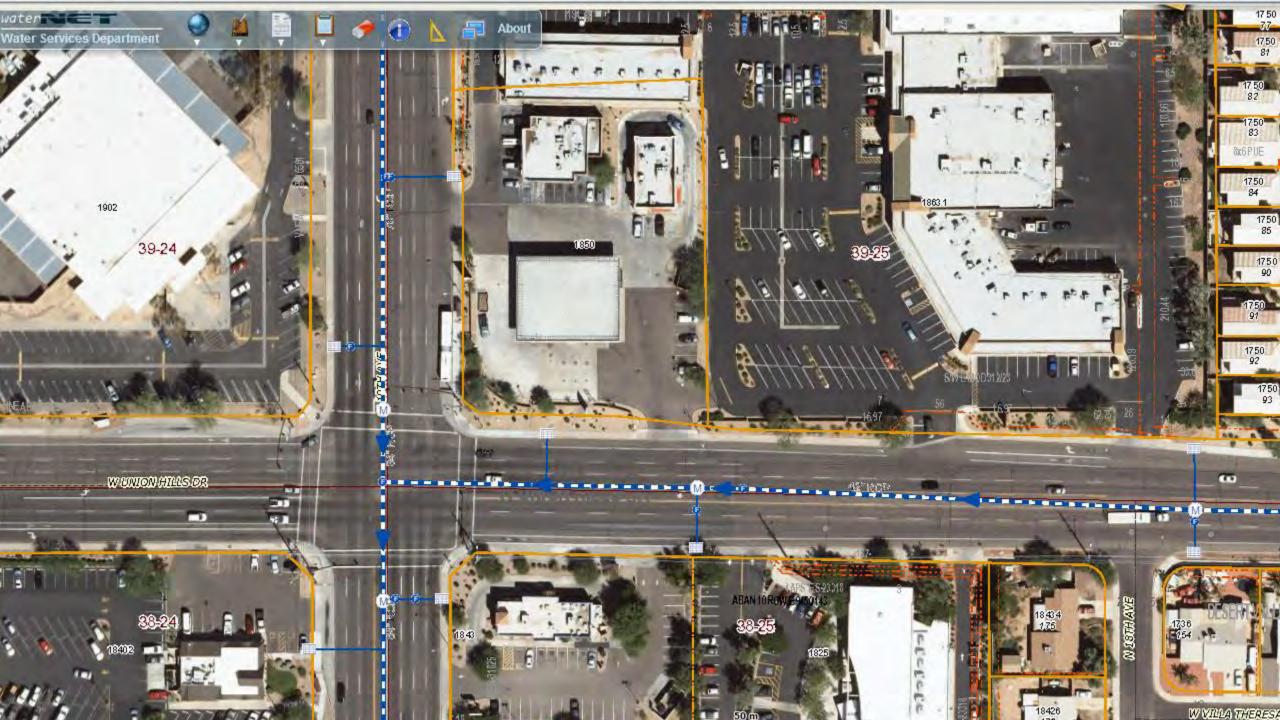

### Mapping and Tracking IDDE

John Cummings May 3, 2016



# Syllabus

- What is IDDE?
- The camera truck
- Waternet
- Video Streaming
- How can mapping help my IDDE program?
- What kind of tools are available to help my IDDE program?
- How do we document the investigation?

### The Camera Truck



### Tools of the trade



Compact Pipe Ranger



Mudmaster

### Tools of the trade



Pole Camera



Push Camera

















### 112-19-116

UNITED STATES OF AMERICA

Parcel Type: Commercial

401 W WASHINGTON ST PHOENIX 85003

Register Rental Pictometry Taxes Deed

#### **Property Information**

MCR #: 41749

Address: 401 W WASHINGTON ST PHOENIX 85003

Latitude/Longitude: 33.44822260 | -112.08020043

Description: FEDERAL COURTHOUSE MCR 417-49

Lot Size (Sq Ft): 304,484 DTC-BCORE Zoning: Section, Township, Range: 8 1N 3E Market Area/Neighborhood: 22/005

Subdivision: FEDERAL COURTHOUSE

Lot #:

High School District: PHOENIX UNION #210

Elementary School District: PHOENIX ELEMENTARY SCHOOL DISTRICT

Local Jurisdiction: **PHOENIX** 

Owner: UNITED STATES OF AMERICA

450 GOLDEN GATE AVE 5TH FL W , SAN FRANCISCO, CA 94102 Mailing Address:

Deed #: 980105631

Deed Date: February 11, 1998

Sale Date: None